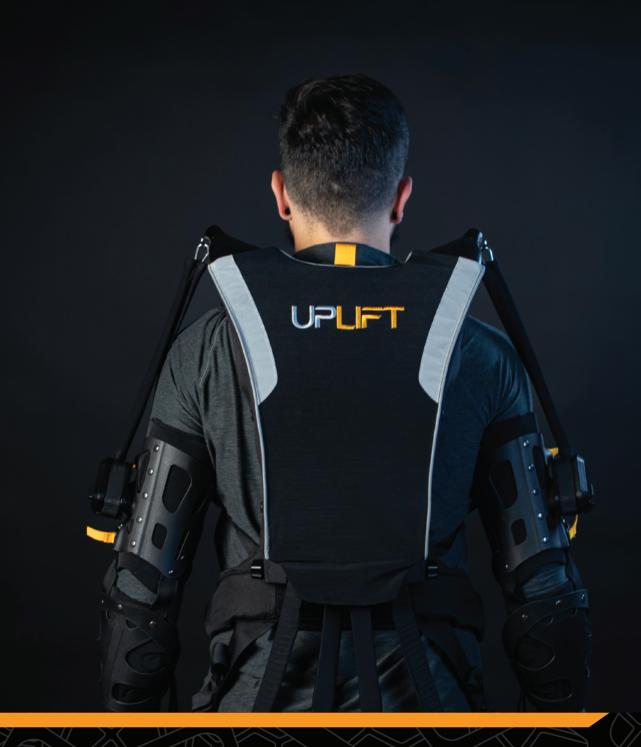

# // PASSIVE EXOSKELETON

> **Prevents musculoskeletal disorders** by assisting back, shoulders and knees with infinite autonomy.