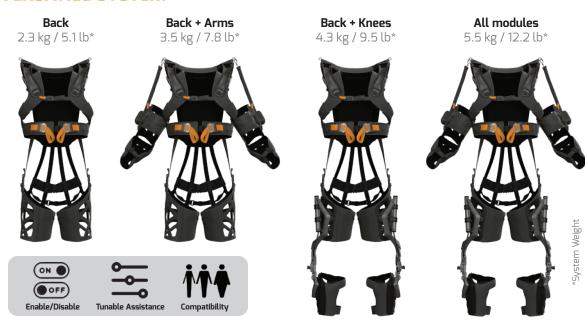

# // PASSIVE EXOSKELETON

> **Prevents musculoskeletal disorders** by assisting back, shoulders and knees with infinite autonomy.

#### // VERSATILE SYSTEM



# // BIOMECHANICAL RESULTS

> **Reduces Muscular Activation** up to:



### // TESTIMONIALS

> Reduces Muscular Discomfort

"The back is the module I like the most... I feel less pressure and strain when I am working."

> Up to **20** % reduction in perceived effort

"Felt much less effort to squat and stand back up."

### **// KEY BENEFITS**

- findurance (+40%)
- ♠ Operational efficiency
- ♠ Work longevity





# Mawashi Science & Technology

850 rue Pierre-Caisse, suite 750, Saint-Jean-sur-Richelieu, QC, J3B 7Y5 Canada +1 888-629-2744

www.mawashi.ca info@mawashi.ca