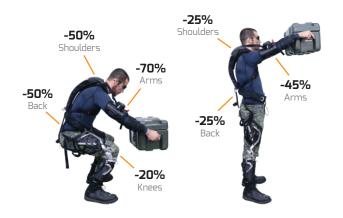

# // PASSIVE EXOSKELETON

> **Prevents musculoskeletal disorders** by assisting back, shoulders and knees with infinite autonomy.

#### // VERSATILE SYSTEM



# // BIOMECHANICAL RESULTS

> **Reduces Muscular Activation** up to:



### // TESTIMONIALS

> Reduces Muscular Discomfort

"The back is the module I like the most... I feel less pressure and strain when I am working."

> Up to **20** % reduction in perceived effort

"Felt much less effort to squat and stand back up."

### **// KEY BENEFITS**

- findurance (+40%)
- ♠ Operational efficiency
- ♠ Work longevity





# Mawashi Science & Technology

850 rue Pierre-Caisse, suite 750, Saint-Jean-sur-Richelieu, QC, J3B 7Y5 Canada +1 888-629-2744

www.mawashi.ca info@mawashi.ca